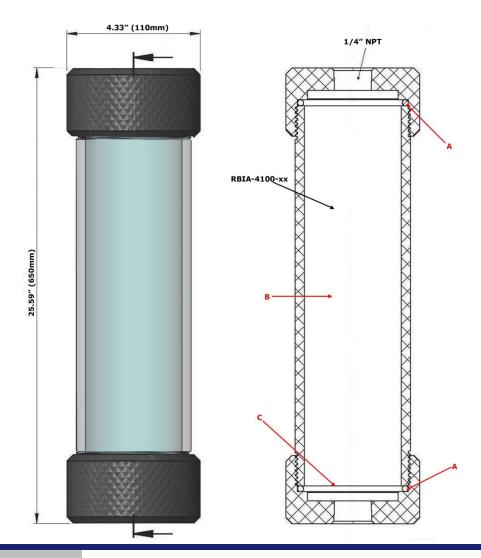

## **Technical Data**

- •PVC End Caps, Acrylic Transparent Body
- •1/4" NPT
- •30 PSIG Maximum Pressure
- •125°F Maximum Temperature
- •Internal Volume: 4100cc

## **Replacement Parts:**

| GVIACH-100   | Viton (-15°F to 400°F) (A) **Standard - Included**                                        |
|--------------|-------------------------------------------------------------------------------------------|
| RBIA-4100-xx | Replacement Adsorbent Pack (B)<br>Adsorbents: CC, 4A, 13X, SG, DR, MB, PP, HO, SB, and CS |
| IACH-100 Kit | IACH Column Kit (C) Includes: Spring, Two Discs, Two Pads, and two Screens                |

Replace "xx" with adsorbent needed.