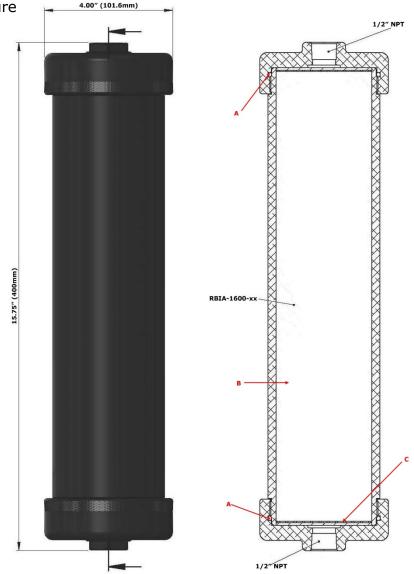

## **Technical Data**

- Anodized Aluminum Construction
- •1/2" NPT
- •250 PSIG Maximum Pressure
- •125°F Maximum Temperature
- •Internal Volume: 1600cc

## **Replacement Parts:**

| GV-IAAH      | Viton (-15°F to 400°F) (A) **Standard - Included**                                        |
|--------------|-------------------------------------------------------------------------------------------|
| RBIA-1600-xx | Replacement Adsorbent Pack (B)<br>Adsorbents: CC, 4A, 13X, SG, DR, MB, PP, HO, SB, and CS |
| IAAH Kit     | IAAH Replacement Kit (C) Includes: Two Discs, Two Pads, 1 Spring, and Two SS Frits        |

Replace "xx" with adsorbent needed.