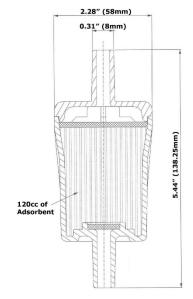

## **Technical Data**

- •100% Grilamid TR 55 Blue Nylon Construction / Black Kynar
- •1/4" NPT Inlet / Outlet or 1/2" Slip On Connections
- •100 PSIG Maximum Pressure at 110°F
- •230°F Maximum Temp. at 0 PSIG
- •Internal Volume (Empty): 120cc
- •Air/Gas Flow Rate @ 100 PSIG: 17 SCFM (Maximum Recommended Flow Rate for Optimal Efficiency)