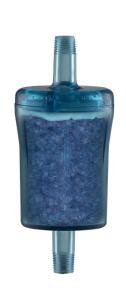

## Large Nylon OEM Maximum Flow DIA w/ Media (DIA-LN\_\_\_) \*add adsorbent required

Our largest DIA is commonly specified where extreme amounts of vapor is present or for remote sites. Larger volume for longer service life.