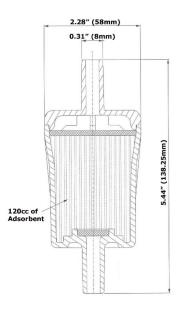

## **Technical Data**

- •100% Grilamid TR 55 Blue Nylon Construction / Black Kynar
- •1/4" NPT Inlet / Outlet or 1/2" Slip On Connections
- •100 PSIG Maximum Pressure at 110°F
- •230°F Maximum Temp. at 0 PSIG
- •Internal Volume (Empty): 120cc
- •Air/Gas Flow Rate @ 100 PSIG: 17 SCFM (Maximum Recommended Flow Rate for Optimal Efficiency)