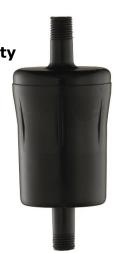

## Large Kynar High Flow DIA for Chemical Compatibility (DIA-LK\_\_) \*add adsorbent required

The DIA-LK assemblies are constructed of black kynar for corrosive applications.

Replace "\_\_" with grade required CC, 4A, 13X, SG, DR, MB, PP, HO, SB, CS