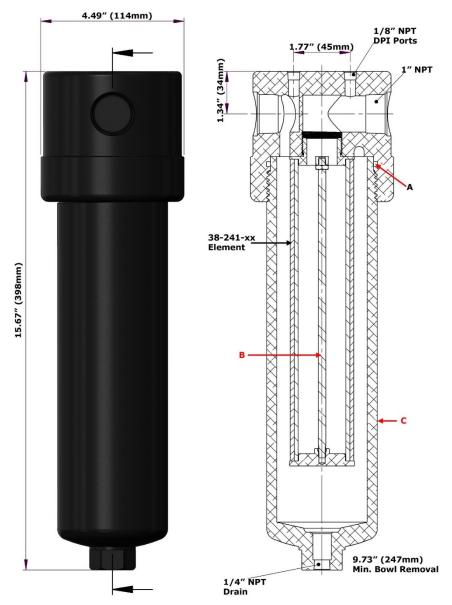

## Model 383AHP-241

## **Technical Data**

- Anodized Aluminum Construction
- •1" NPT / 1/4" NPT Drain
- •1,500 PSIG Maximum Pressure
- •Internal Volume (with Tie Rod / No Element): 1270cc
- Buna-N O-Ring (Standard-Included)
- •Total Weight: 9 lbs. (Standard Disposable Element Included)
- •Flow Rate @ 100 PSIG: 480 SCFM (Maximum Recommended Flow Rate for Optimal Efficiency)
- •Based on 38-241-70CS Standard Coalescing Grade Element, 95% Efficient at 0.01 Micron
- •Higher flow rates are supported with increased initial pressure drop

| Elements Available:   |                                                                                                                       |
|-----------------------|-----------------------------------------------------------------------------------------------------------------------|
| 38-241- <b>xxx</b>    | Disposable Borosilicate Glass Microfiber Filter Element 38-241-70CS – Standard Coalescing Filter Element **Included** |
| 38-241- <b>xxx</b> X1 | Reinforced Borosilicate Glass Microfiber Filter Element With Exterior Stainless Steel Cage                            |
| TRE38-241-xx          | Adsorption Cartridge Adsorbents: CC, 4A, 13X, SG, DR, MB, PP, HO, SB, and CS                                          |

| Replacement Parts: |                                                                    |
|--------------------|--------------------------------------------------------------------|
| BN380AHP           | Buna-N (-40°F to 250°F) (A) **Standard - Included**                |
| ER380AHP-241       | Stainless Steel Tie Rod and Anodized Aluminum Element Retainer (B) |
| AB380AHP-241       | Anodized Aluminum Bowl (C)                                         |