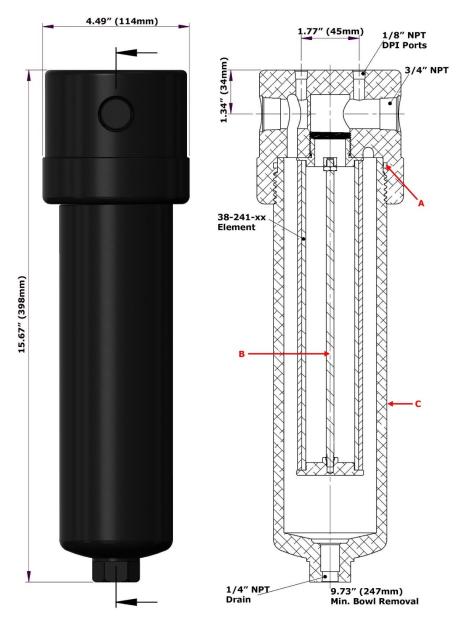

## Model 380AHP-241

## **Technical Data**

- Anodized Aluminum Construction
- •3/4" NPT / 1/4" NPT Drain
- •1,500 PSIG Maximum Pressure
- •Internal Volume (with Tie Rod / No Element): 1270cc
- Buna-N O-Ring (Standard-Included)
- •Total Weight: 9 lbs. (Standard Disposable Element Included)
- •Flow Rate @ 100 PSIG: 480 SCFM (Maximum Recommended Flow Rate for Optimal Efficiency)
- •Based on 38-241-70CS Standard Coalescing Grade Element, 95% Efficient at 0.01 Micron
- •Higher flow rates are supported with increased initial pressure drop

| Replacement Parts: |                                                                |     |
|--------------------|----------------------------------------------------------------|-----|
| BN380AHP           | Buna-N (-40°F to 250°F) (A) **Standard - Included**            |     |
| ER380AHP-241       | Stainless Steel Tie Rod and Anodized Aluminum Element Retainer | (B) |
| AB380AHP-241       | Anodized Aluminum Bowl (C)                                     |     |