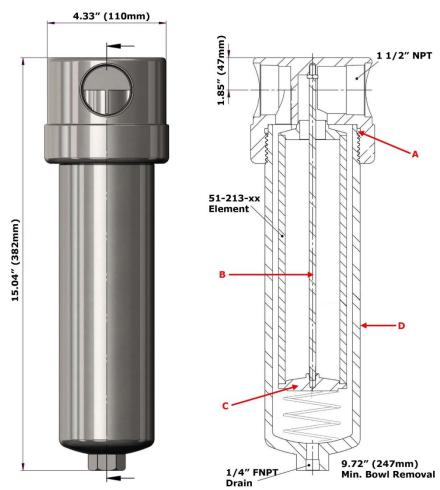

## **Technical Data**

- •316L Stainless Steel Construction
- •1 1/2" NPT / 1/4" NPT Drain
- •1500 PSIG Maximum Pressure
- •Internal Volume (with Tie Rod / No Element): 1350cc
- •Viton O-Ring (Standard-Included)
- •Total Weight: 22 lbs.
- •Flow Rate @ 100 PSIG: 340 lbs/hr.
- •Based on 51-213-70ZZ Standard Coalescing Grade Element

The 150SCK internals are modified to accept our 51-213-70ZZ Steam Coalescing Element.

| Replacement Parts: |                                                    |
|--------------------|----------------------------------------------------|
| GV150              | Viton (-15°F to 400°F) (A) **Standard - Included** |
| TR150SCK           | Stainless Steel Tie Rod (B)                        |
| ER150SL            | Stainless Steel Spring Loaded Element Retainer (C) |
| SSB150             | Stainless Steel Bowl (D)                           |